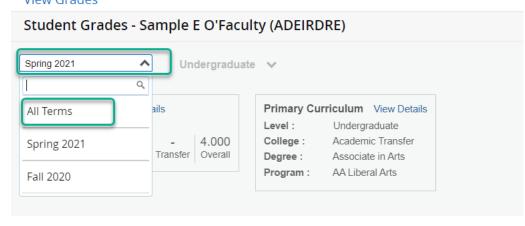

### **Prepare for Registration**

This page will display information that can impact your ability to register. Holds need to be cleared before registration can occur.

| Student • Registration • Select a Term • Prepare for Registration                                                               |                                                                                                       |
|---------------------------------------------------------------------------------------------------------------------------------|-------------------------------------------------------------------------------------------------------|
| Prepare for Registration                                                                                                        |                                                                                                       |
| Registration Status Update Student Term Data                                                                                    |                                                                                                       |
| Registration Status<br>Term: Spring 2021                                                                                        | Primary Curriculum<br>Level: Undergraduate<br>College: Academic Transfer<br>Degree: Associate in Arts |
| <ul> <li>Your Student Status permits registration.</li> <li>Your academic status Good Standing permits registration.</li> </ul> | Program: AA Liberal Arts<br>Catalog Term: Fall 2020<br>Admit Term: Fall 2020                          |
| Vou have no holds which prevent registration.                                                                                   | Major: Liberal Arts                                                                                   |
| Earned Hours  O You have Earned Hours for Level: Undergraduate, Institution Hours: 20, Transfer Hours: 0                        |                                                                                                       |
| Tou have camed hours for Level. Ondergraduale, institution Hours, 20, Transfer Hours, 0                                         |                                                                                                       |
| Your class standing for registration purposes is Freshman                                                                       |                                                                                                       |
|                                                                                                                                 |                                                                                                       |
|                                                                                                                                 |                                                                                                       |