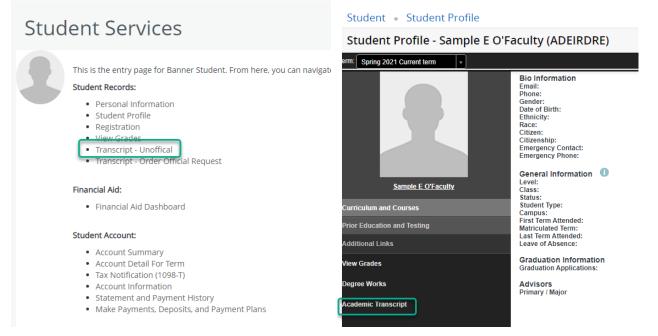

| Wallace Community Colleg | ge - Dothan                                                                                                                                                                                                 |
|--------------------------|-------------------------------------------------------------------------------------------------------------------------------------------------------------------------------------------------------------|
| Student Services         |                                                                                                                                                                                                             |
|                          | This is the entry page for Banner Student. From here, you can navigate to the following pages depending on your role at Wallace Community College:                                                          |
|                          | Student Records:                                                                                                                                                                                            |
|                          | <ul> <li>Personal Information</li> <li>Student Profile</li> <li>Registration</li> <li>View Grades</li> <li>Transcript - Unofficial</li> <li>Transcript - Order Official Request</li> </ul>                  |
|                          | Financial Aid:                                                                                                                                                                                              |
|                          | Financial Aid Dashboard                                                                                                                                                                                     |
|                          | Student Account:                                                                                                                                                                                            |
|                          | <ul> <li>Account Summary</li> <li>Account Detail For Term</li> <li>Tax Notification (1098-T) Summary</li> <li>Account Information</li> <li>Statement and Payment History</li> <li>Make a Payment</li> </ul> |