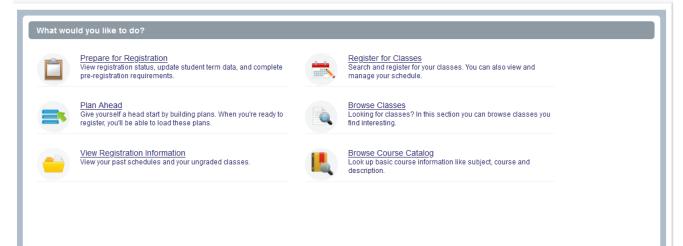

I

This guide will demonstrate a few of the more commonly used tools available to you through Banner. There are multiple ways to retrieve the same information or perform the same tasks. Below is the main **Student Landing Page** in Self Service Banner (SSB). Following are examples of how to use these tools. Please explore the system to discover the techniques that best fit your individual needs.