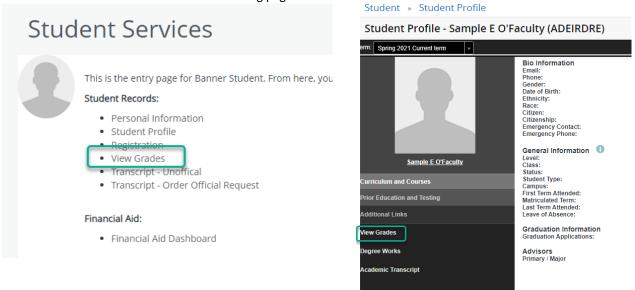

| Wallace Community Colleg | ge - Dothan                                                                                                                                                                                                 |
|--------------------------|-------------------------------------------------------------------------------------------------------------------------------------------------------------------------------------------------------------|
| Student Services         |                                                                                                                                                                                                             |
|                          | This is the entry page for Banner Student. From here, you can navigate to the following pages depending on your role at Wallace Community College:                                                          |
|                          | Student Records:                                                                                                                                                                                            |
|                          | <ul> <li>Personal Information</li> <li>Student Profile</li> <li>Registration</li> <li>View Grades</li> <li>Transcript - Unofficial</li> <li>Transcript - Order Official Request</li> </ul>                  |
|                          | Financial Aid:                                                                                                                                                                                              |
|                          | Financial Aid Dashboard                                                                                                                                                                                     |
|                          | Student Account:                                                                                                                                                                                            |
|                          | <ul> <li>Account Summary</li> <li>Account Detail For Term</li> <li>Tax Notification (1098-T) Summary</li> <li>Account Information</li> <li>Statement and Payment History</li> <li>Make a Payment</li> </ul> |

### **Student Profile**

This screen will provide you a complete view of your student record. You can view holds if you have any on your account, advisor information, program of study and class schedule.