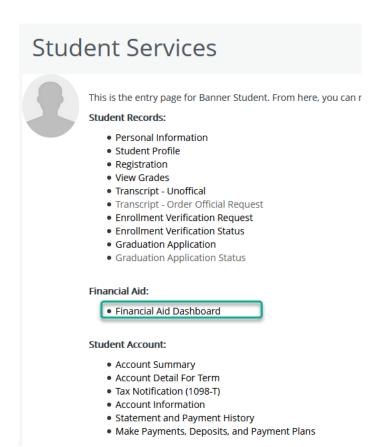

| Wallace Community Colleg | ge - Dothan                                                                                                                                                                                                 |
|--------------------------|-------------------------------------------------------------------------------------------------------------------------------------------------------------------------------------------------------------|
| Student Services         |                                                                                                                                                                                                             |
|                          | This is the entry page for Banner Student. From here, you can navigate to the following pages depending on your role at Wallace Community College:                                                          |
|                          | Student Records:                                                                                                                                                                                            |
|                          | <ul> <li>Personal Information</li> <li>Student Profile</li> <li>Registration</li> <li>View Grades</li> <li>Transcript - Unofficial</li> <li>Transcript - Order Official Request</li> </ul>                  |
|                          | Financial Aid:                                                                                                                                                                                              |
|                          | Financial Aid Dashboard                                                                                                                                                                                     |
|                          | Student Account:                                                                                                                                                                                            |
|                          | <ul> <li>Account Summary</li> <li>Account Detail For Term</li> <li>Tax Notification (1098-T) Summary</li> <li>Account Information</li> <li>Statement and Payment History</li> <li>Make a Payment</li> </ul> |