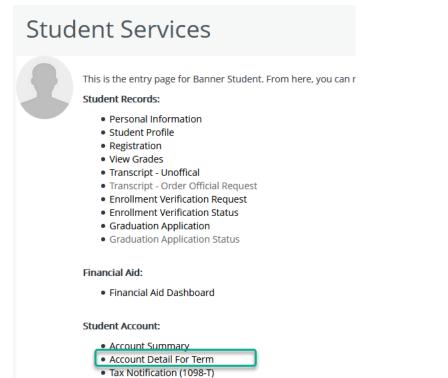

| Wallace Community Colleg | ge - Dothan                                                                                                                                                                                                 |
|--------------------------|-------------------------------------------------------------------------------------------------------------------------------------------------------------------------------------------------------------|
| Student Services         |                                                                                                                                                                                                             |
|                          | This is the entry page for Banner Student. From here, you can navigate to the following pages depending on your role at Wallace Community College:                                                          |
|                          | Student Records:                                                                                                                                                                                            |
|                          | <ul> <li>Personal Information</li> <li>Student Profile</li> <li>Registration</li> <li>View Grades</li> <li>Transcript - Unofficial</li> <li>Transcript - Order Official Request</li> </ul>                  |
|                          | Financial Aid:                                                                                                                                                                                              |
|                          | Financial Aid Dashboard                                                                                                                                                                                     |
|                          | Student Account:                                                                                                                                                                                            |
|                          | <ul> <li>Account Summary</li> <li>Account Detail For Term</li> <li>Tax Notification (1098-T) Summary</li> <li>Account Information</li> <li>Statement and Payment History</li> <li>Make a Payment</li> </ul> |