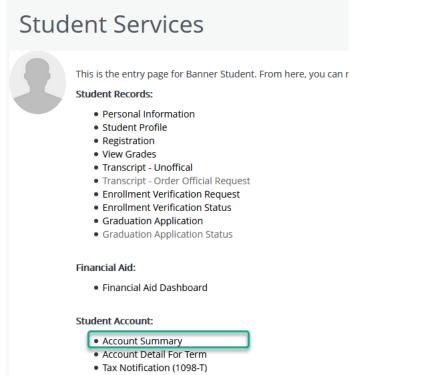

| Wallace Community Colleg | ge - Dothan                                                                                                                                                                                                 |
|--------------------------|-------------------------------------------------------------------------------------------------------------------------------------------------------------------------------------------------------------|
| Student Services         |                                                                                                                                                                                                             |
|                          | This is the entry page for Banner Student. From here, you can navigate to the following pages depending on your role at Wallace Community College:                                                          |
|                          | Student Records:                                                                                                                                                                                            |
|                          | <ul> <li>Personal Information</li> <li>Student Profile</li> <li>Registration</li> <li>View Grades</li> <li>Transcript - Unofficial</li> <li>Transcript - Order Official Request</li> </ul>                  |
|                          | Financial Aid:                                                                                                                                                                                              |
|                          | Financial Aid Dashboard                                                                                                                                                                                     |
|                          | Student Account:                                                                                                                                                                                            |
|                          | <ul> <li>Account Summary</li> <li>Account Detail For Term</li> <li>Tax Notification (1098-T) Summary</li> <li>Account Information</li> <li>Statement and Payment History</li> <li>Make a Payment</li> </ul> |