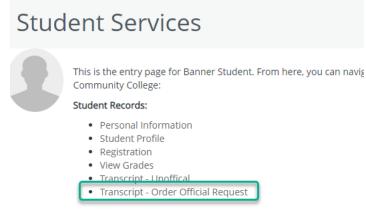

| Wallace Community Colleg | ge - Dothan                                                                                                                                                                                                 |
|--------------------------|-------------------------------------------------------------------------------------------------------------------------------------------------------------------------------------------------------------|
| Student Services         |                                                                                                                                                                                                             |
|                          | This is the entry page for Banner Student. From here, you can navigate to the following pages depending on your role at Wallace Community College:                                                          |
|                          | Student Records:                                                                                                                                                                                            |
|                          | <ul> <li>Personal Information</li> <li>Student Profile</li> <li>Registration</li> <li>View Grades</li> <li>Transcript - Unofficial</li> <li>Transcript - Order Official Request</li> </ul>                  |
|                          | Financial Aid:                                                                                                                                                                                              |
|                          | Financial Aid Dashboard                                                                                                                                                                                     |
|                          | Student Account:                                                                                                                                                                                            |
|                          | <ul> <li>Account Summary</li> <li>Account Detail For Term</li> <li>Tax Notification (1098-T) Summary</li> <li>Account Information</li> <li>Statement and Payment History</li> <li>Make a Payment</li> </ul> |